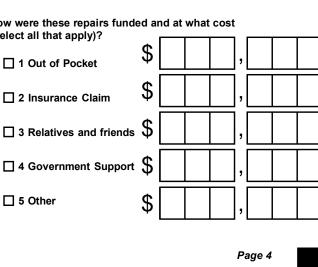

4.2 In the past twelve months, did the physical structure of your dwelling suffer any damage caused by extra-ordinary events (e.g. Hurricane, fire, etc.?

1 Yes 2 No (if no, go to 5.1)

4.3 Can you tell me the nature of the damage? (select all that apply)

1 Roof 2 Walls □ 3 Windows or Doors

4 Floors 5 Other

4.4 How much have you paid to repair these damages?

5 Other

Not applicableLeave BlankNot Known9's ending in 8Amount too large9's ending in 7Not StatedTry harder, if not use all 9's